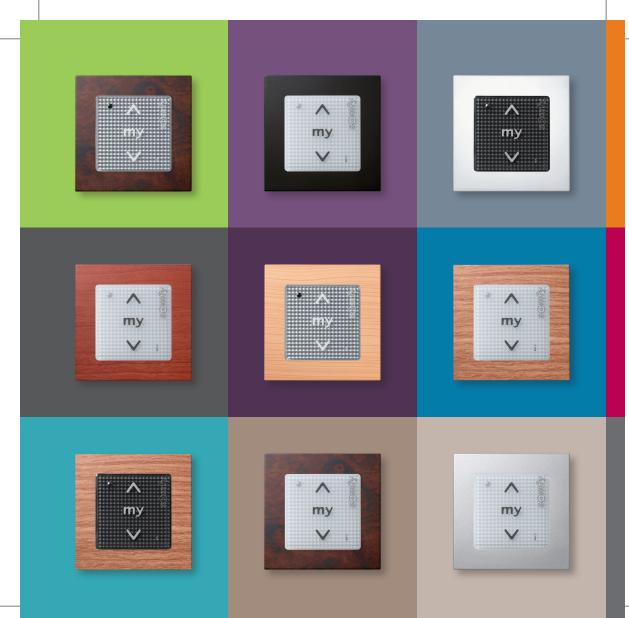

# Sustainable design

Smoove has a modern sleek design. Its simple and pure lines defy time. Smoove blends with any decor. The finish is designed to complement the colour range of Somfy frames.

Pure

Silver

Black

Light Bamboo

Amber Bamboo

# Your touch of authenticity

Smoove becomes the accessory to your decor and your personality, thanks to the collection of Somfy frames. The natural ambiance of wood easily combines with the subtlety and simplicity of white, black or metallic tones.

Walnut