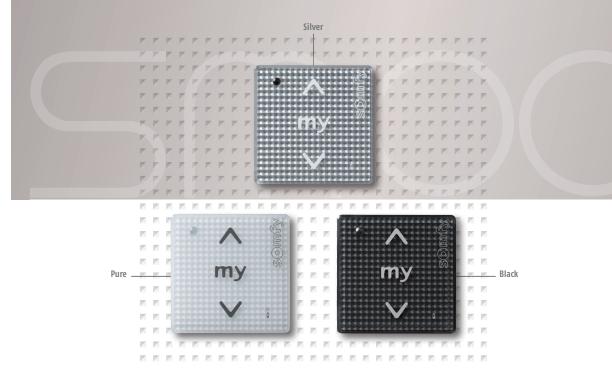

# Sustainable design

Smoove has a modern sleek design. Its simple and pure lines defy time. Smoove blends with any decor. The finish is designed to complement the colour range of Somfy frames.

Pure

Silver

Black

Light Bamboo

Amber Bamboo

# Your touch of authenticity

Smoove becomes the accessory to your decor and your personality, thanks to the collection of Somfy frames. The natural ambiance of wood easily combines with the subtlety and simplicity of white, black or metallic tones.

Walnut