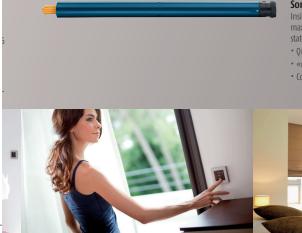

#### Sonesse

Insist on the best! Somfy Sonesse motors have been specifically designed to ensure the maximum in acoustic comfort is achieved. Don't settle for second best, create a visual statement with Smoove and compliment it with a low noise impact solution.

- Quiet operation, perfect for almost all internal applications.
- «my» favourite position.
- Compatible with RTS remotes and automation systems.

somfy.com.au somfy.co.nz