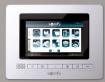

#### **Somfy Touch Panel**

Wall-mounted touch panel, brings the advantages of an automation system.

- Scenario and timer options.
- Create groups and rooms.