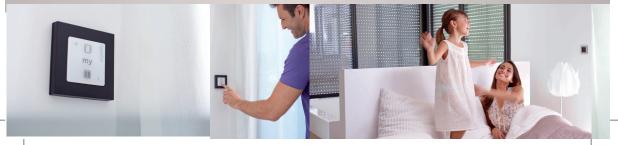

## A SENSE OF FAMILY

Smoove is the range of wall-mounted control units in Somfy's collection of wireless control units

#### **Somfy Touch Panel**

Wall-mounted touch panel, brings the advantages of an automation system.

- Scenario and timer options.
- Create groups and rooms.