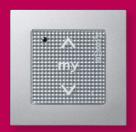

# Smoove 1 Open/Close RTS Wall-mounted, sensitive,

single-channel control unit. • Open, close and stop

- functions.
- «my» favourite position.