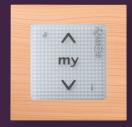

#### For windows

Smoove 1 RTS Wall-mounted, sensitive, single-channel control unit. • Up, down and stop

functions.

• «my» favourite position.