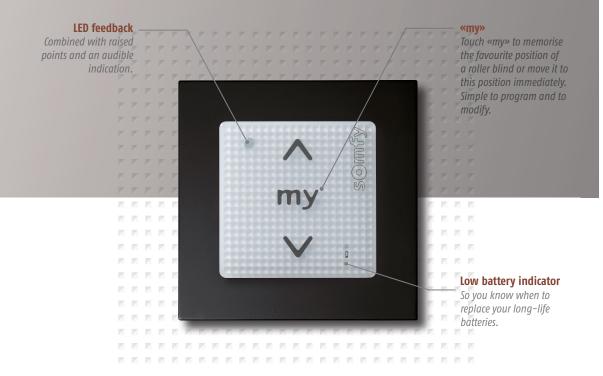

# THE SENSATION OF MOVEMENT

10

WITH THE LIGHTEST TOUCH, SMOOVE CREATES THE MOVEMENT YOU WANT. NEW "TOUCH" TECHNOLOGY TO CONTROL OR ADJUST NATURAL LIGHT.

### The flexibility of radio technology

Smoove uses Somfy's patented  ${\tt RTS}^{\otimes}$  (Radio Technology Somfy) control. You can rest assured that control will happen the first time, everytime.

Smoove does not require any electrical cables and can be placed wherever you need it, without damaging your walls.

#### For windows

Smoove 1 RTS Wall-mounted, sensitive, single-channel control unit. • Up, down and stop

functions.

• «my» favourite position.