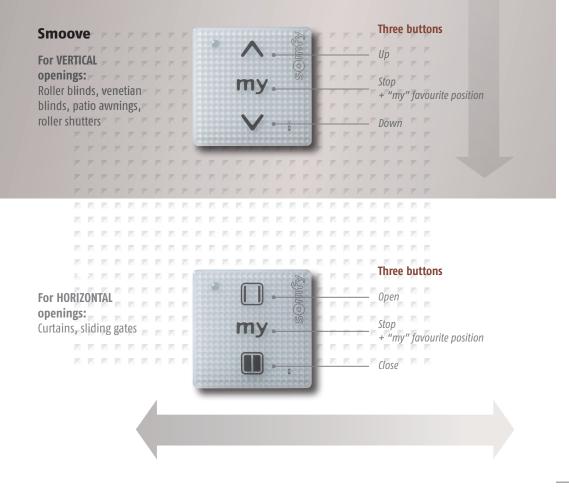

#### For windows

Smoove 1 RTS Wall-mounted, sensitive, single-channel control unit. • Up, down and stop

functions.

• «my» favourite position.

# Smoove 1 Open/Close RTS Wall-mounted, sensitive,

single-channel control unit. • Open, close and stop

- functions.
- «my» favourite position.