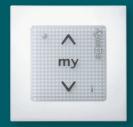

#### For windows

Smoove 1 RTS Wall-mounted, sensitive, single-channel control unit. • Up, down and stop

functions.

• «my» favourite position.