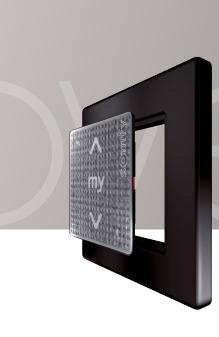

# Your touch of authenticity

Smoove becomes the accessory to your decor and your personality, thanks to the collection of Somfy frames. The natural ambiance of wood easily combines with the subtlety and simplicity of white, black or metallic tones.

### The flexibility of radio technology

Smoove uses Somfy's patented  ${\tt RTS}^{\otimes}$  (Radio Technology Somfy) control. You can rest assured that control will happen the first time, everytime.

Smoove does not require any electrical cables and can be placed wherever you need it, without damaging your walls.

## A SENSE OF FAMILY

Smoove is the range of wall-mounted control units in Somfy's collection of wireless control units