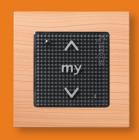

# Smoove 1 Open/Close RTS Wall-mounted, sensitive,

single-channel control unit. • Open, close and stop

- functions.
- «my» favourite position.