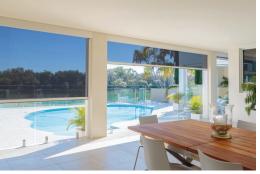

# ENJOY OUTDOOR ENTERTAINING THIS SUMMER WITH ZIPSCREEN

Zipscreen is the perfect choice for entertaining outdoors this summer. Ideal for pergolas, verandas and balconies, Zipscreen turns your alfresco area into a comfortable new room, offering protection from the elements without interrupting your view.

**SUN/UV PROTECTION** 

**PRIVACY** 

**INSECT RESISTANT** 

**COASTAL APPROVED** (Zipscreen Extreme only)

**WIND RESISTANT** 