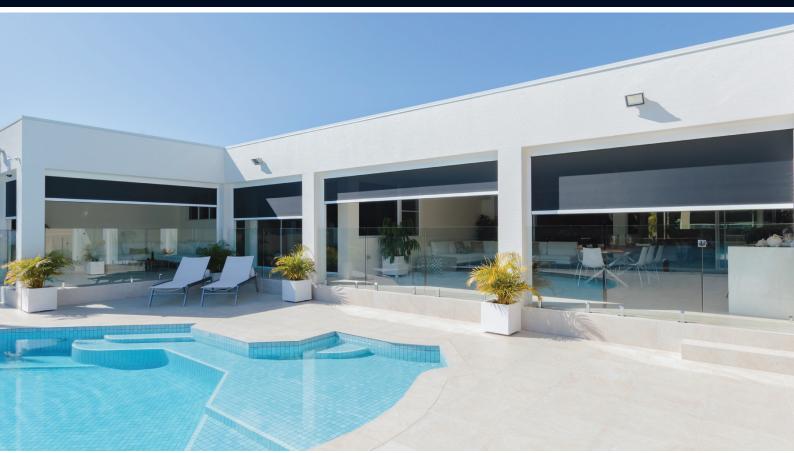

# ENJOY OUTDOOR ENTERTAINING THIS SUMMER WITH ZIPSCREEN

Zipscreen is the perfect choice for entertaining outdoors this summer. Ideal for pergolas, verandas and balconies, Zipscreen turns your alfresco area into a comfortable new room, offering protection from the elements without interrupting your view.

**SUN/UV PROTECTION** 

**PRIVACY** 

**INSECT RESISTANT** 

**COASTAL APPROVED** (Zipscreen Extreme only)

**WIND RESISTANT** 