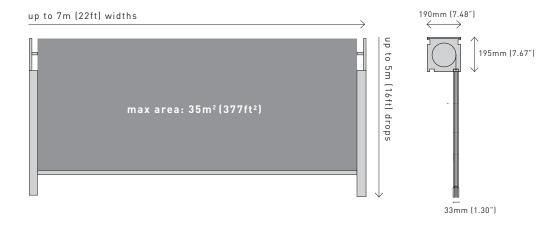

INING THIS SUMMER WITH ZIPSCREEN

Zipscreen is the perfect choice for entertaining outdoors this summer. Ideal for pergolas, verandas and balconies, Zipscreen turns your alfresco area into a comfortable new room, offering protection from the elements without interrupting your view.



**SUN/UV PROTECTION** 



**PRIVACY** 



**INSECT RESISTANT** 



**COASTAL APPROVED** (Zipscreen Extreme only)



**WIND RESISTANT** 











#### **OPERATION CONTROLS**

The Zipscreen system offers a choice of control operations;



<sup>\*</sup>Not available for Zipscreen Extreme

**COLOUR RANGE** 



Mill extrusions available, to custom colour match to your existing outdoor décor.

#### **SIZE & DIMENSIONS**

#### **ZIPSCREEN** / with or without Headbox



### **ZIPSCREEN EXTREME** / without Headbox



## YOUR ZIPSCREEN SUPPLIER:



D&C Design Pty Ltd
Unit 1, 39 Howley Rd
Notting Hill, 3168
Victoria, Australia
T: +61 3 9826 5133
E: office@dandcdesign.com.au
www.dandcdesign.com.au