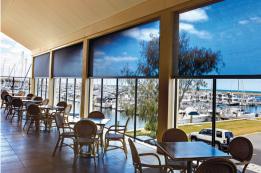

# ENJOY OUTDOOR ENTERTAINING THIS SUMMER WITH ZIPSCREEN

Zipscreen is the perfect choice for entertaining outdoors this summer. Ideal for pergolas, verandas and balconies, Zipscreen turns your alfresco area into a comfortable new room, offering protection from the elements without interrupting your view.

**SUN/UV PROTECTION** 

**PRIVACY** 

**INSECT RESISTANT** 

**COASTAL APPROVED** (Zipscreen Extreme only)

**WIND RESISTANT** 