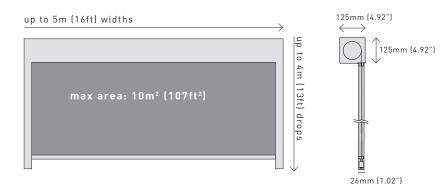

# ENJOY OUTDOOR ENTERTAINING THIS SUMMER WITH ZIPSCREEN

Zipscreen is the perfect choice for entertaining outdoors this summer. Ideal for pergolas, verandas and balconies, Zipscreen turns your alfresco area into a comfortable new room, offering protection from the elements without interrupting your view.



**SUN/UV PROTECTION** 



**PRIVACY** 



**INSECT RESISTANT** 



**COASTAL APPROVED** (Zipscreen Extreme only)



**WIND RESISTANT** 











#### **OPERATION CONTROLS**

The Zipscreen system offers a choice of control operations;



<sup>\*</sup>Not available for Zipscreen Extreme

**COLOUR RANGE** 



Mill extrusions available, to custom colour match to your existing outdoor décor.

#### **SIZE & DIMENSIONS**

#### **ZIPSCREEN** / with or without Headbox



### **ZIPSCREEN EXTREME** / without Headbox



## YOUR ZIPSCREEN SUPPLIER:



D&C Design Pty Ltd
Unit 1, 39 Howley Rd
Notting Hill, 3168
Victoria, Australia
T: +61 3 9826 5133
E: office@dandcdesign.com.au
www.dandcdesign.com.au