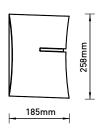

tics for optimal outdoor appearance.
- Offering up to 40 degree inclination.
- Patented design.

#### **COLOUR RANGE**

White Ivory Metalized Grey Graphite













# ILIOS PIVOT ARM SYSTEM

The class performing DAT (Dynamic Arm Torsion) system design ensures optimum chain & fabric damage prevention. The awning arms open and close without touching fabric during operation. The DAT System features only stainless steel screws, bolts and pins and is the most advanced choice for your awnings.

## **FEATURES**

- Strong and secure eight link stainless steel chain.
- Outstanding mechanical performance.
- Fabric damage prevention.
- Teflon coated for marine grade protection.
- Arms can be adjusted to tilt in single degree increments.









**FIXING DIMENSIONS** 

WALL FIX with folded arms



### ARM PROJECTION



### **MAX AWNING DIMENSIONS**

Max width: 10m Max projection: 4m **5vr** Hardware Warrantv

### YOUR ROLLEASE ACMEDA AWNINGS SUPPLIER:



D&C Design Pty Ltd
Unit 1, 39 Howley Rd
Notting Hill, 3168
Victoria, Australia
T: +61 3 9826 5133
E: office@dandcdesign.com.au
www.dandcdesign.com.au

Independantly tested and approved by



2012 red dot design award winner

reddot design award