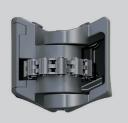

# ILIOS PIVOT ARM SYSTEM

The class performing DAT (Dynamic Arm Torsion) system design ensures optimum chain & fabric damage prevention. The awning arms open and close without touching fabric during operation. The DAT System features only stainless steel screws, bolts and pins and is the most advanced choice for your awnings.

## **FEATURES**

- Strong and secure eight link stainless steel chain.
- Outstanding mechanical performance.
- Fabric damage prevention.
- Teflon coated for marine grade protection.
- Arms can be adjusted to tilt in single degree increments.