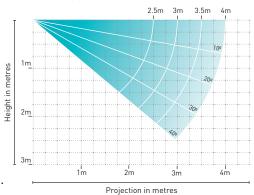

### ARM PROJECTION

### **MAX AWNING DIMENSIONS**

Max width: 10m Max projection: 4m **5vr** Hardware Warrantv