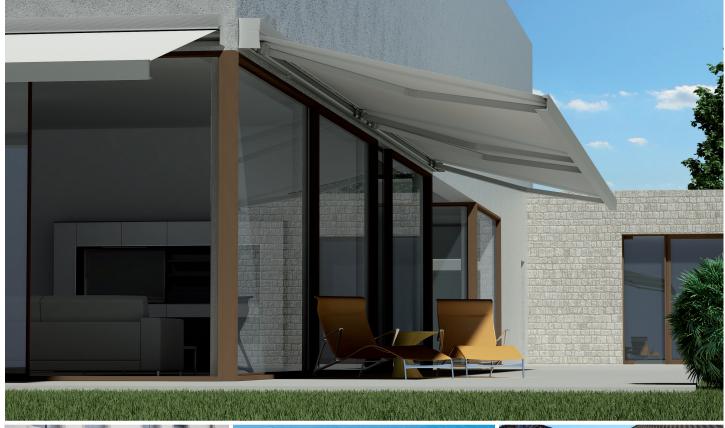

# **SHAN SYSTEM**

Rollease Acmeda's top of the range awning, Shan, offers state-of-the-art performance, built on ultimate design and functional qualities. A standout shading product featuring a contemporary enclosed square box offering an impressive 4m arm projection.

### **FEATURES**

- Motorised system
- Tested to withstand winds up to 50km/h.
- Can achieve up to 10m widths and 4m projection.
- Die cast aluminium brackets and supports.
- Easy to maintain without uninstalling.

- Stainless Steel fixings.
- Additional gasket providing water damage prevention.
- Enclosed square cassette, protecting blind when not in use.
- Enhanced cassette asthetics for optimal outdoor appearance.
- Offering up to 40 degree inclination.
- Patented design.