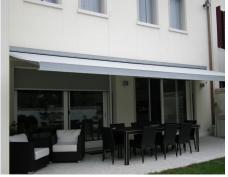

# ILIOS PIVOT ARM SYSTEM

The class performing DAT (Dynamic Arm Torsion) system design ensures optimum chain & fabric damage prevention. The awning arms open and close without touching fabric during operation. The DAT System features only stainless steel screws, bolts and pins and is the most advanced choice for your awnings.

## **FEATURES**

- Strong and secure eight link stainless steel chain.
- Outstanding mechanical performance.
- Fabric damage prevention.
- Teflon coated for marine grade protection.
- Arms can be adjusted to tilt in single degree increments.