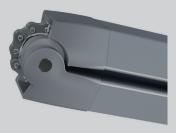

# **SHAN SYSTEM**

Rollease Acmeda's top of the range awning, Shan, offers state-of-the-art performance, built on ultimate design and functional qualities. A standout shading product featuring a contemporary enclosed square box offering an impressive 4m arm projection.

### **FEATURES**

- Motorised system
- Tested to withstand winds up to 50km/h.
- Can achieve up to 10m widths and 4m projection.
- Die cast aluminium brackets and supports.
- Easy to maintain without uninstalling.

- Stainless Steel fixings.
- Additional gasket providing water damage prevention.
- Enclosed square cassette, protecting blind when not in use.
- Enhanced cassette asthetics for optimal outdoor appearance.
- Offering up to 40 degree inclination.
- Patented design.