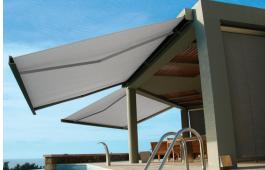

# ILIOS PIVOT ARM SYSTEM

The class performing DAT (Dynamic Arm Torsion) system design ensures optimum chain & fabric damage prevention. The awning arms open and close without touching fabric during operation. The DAT System features only stainless steel screws, bolts and pins and is the most advanced choice for your awnings.

## **FEATURES**

- Strong and secure eight link stainless steel chain.
- Outstanding mechanical performance.
- Fabric damage prevention.
- Teflon coated for marine grade protection.
- Arms can be adjusted to tilt in single degree increments.