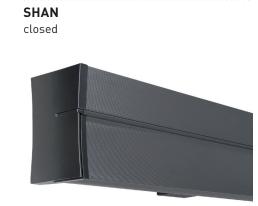

# **SHAN SYSTEM**

Rollease Acmeda's top of the range awning, Shan, offers state-of-the-art performance, built on ultimate design and functional qualities. A standout shading product featuring a contemporary enclosed square box offering an impressive 4m arm projection.

### **FEATURES**

- Motorised system
- Tested to withstand winds up to 50km/h.
- Can achieve up to 10m widths and 4m projection.
- Die cast aluminium brackets and supports.
- Easy to maintain without uninstalling.

- Stainless Steel fixings.
- Additional gasket providing water damage prevention.
- Enclosed square cassette, protecting blind when not in use.
- Enhanced cassette asthetics for optimal outdoor appearance.
- Offering up to 40 degree inclination.
- Patented design.